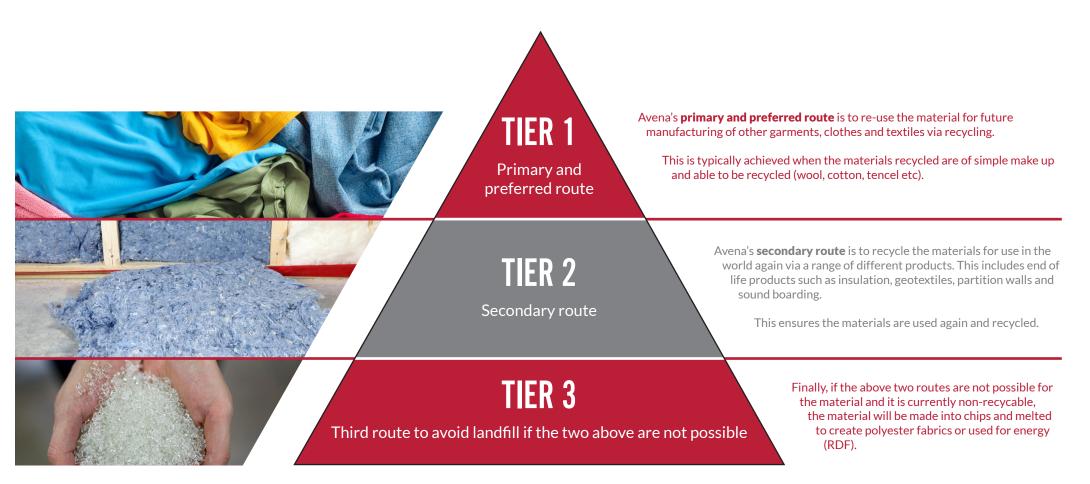

# **TMD ENVIRONMENTAL**

The Avena process separates materials from garments taken so that the amount recycled is maximised, dependant on the material the garment/textile is made from