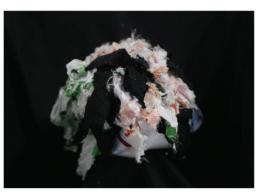

# **RECYCLING PROCESS - INSULATION**

Textiles being shredded

Close-up of shredded textile

Shredded & bailed textiles

Close-up of textile insulation

Insulation from textiles

Recycled textile insulation in use

Recycled textile insulation being manufactured

Recycled textile insulation being manufactured