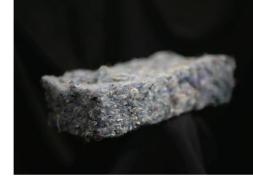

# **RECYCLING PROCESS - INSULATION**

Textiles being shredded

Close-up of shredded textile

Shredded & bailed textiles

Close-up of textile insulation

Insulation from textiles

Recycled textile insulation in use

Recycled textile insulation being manufactured

Recycled textile insulation being manufactured