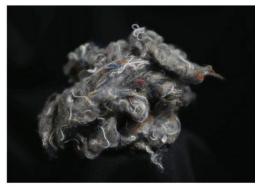

# **RECYCLING PROCESS - INSULATION**

Textiles being shredded

Close-up of shredded textile

Shredded & bailed textiles

Close-up of textile insulation

Insulation from textiles

Recycled textile insulation in use