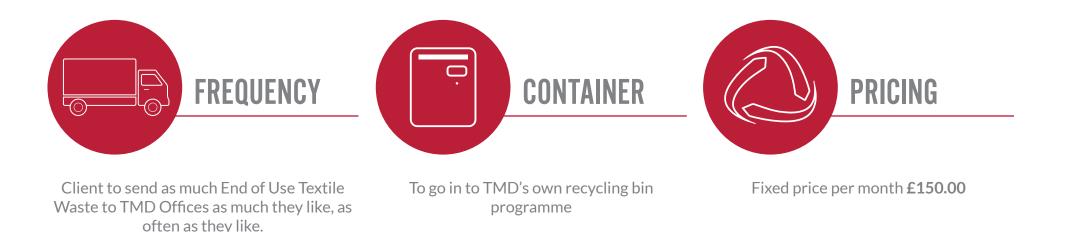

### SCHEDULED SERVICE AT SITE

A textile bin can be positioned on site with a scheduled service organised at the frequency required by the client. This would typically be fortnightly, monthly or bi-monthly. The client would be invoiced directly by TMD under TMD's Partner agreement at the rates described in slides 11-13, Options 3 to 5.