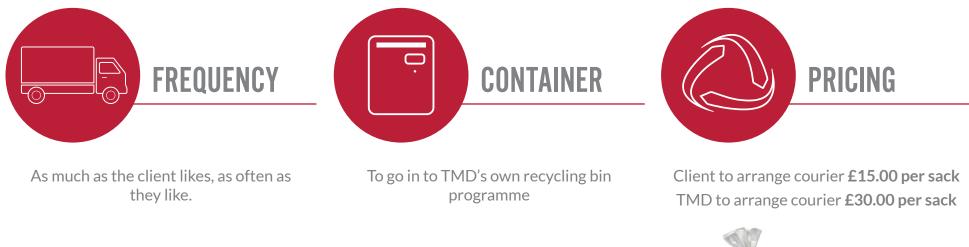

### **TMD SERVICED RECYCLE BINS**

Client to arrange for End-of-Use Textiles to be sent to TMD for recycling within its own programme.

TMD to collect from client when requested to bring End-of-Use Textiles back to TMD for recycling within its own programme.

The client would be invoiced directly by TMD at the rates described in slides 9 and 10, Options 1 & 2.