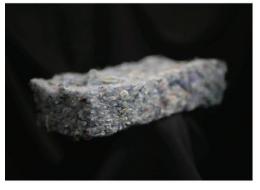

# **RECYCLING PROCESS - INSULATION**

Textiles being shredded

Close-up of shredded textile

Shredded & bailed textiles

Close-up of textile insulation

Insulation from textiles

Recycled textile insulation in use